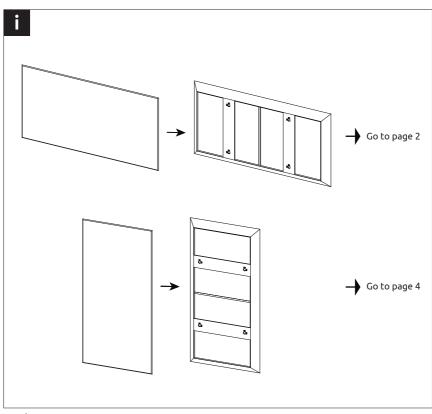

### Installation guide

Sparta RCT - Absorber Sparta Med CL - Absorber Sparta RCT - Absorber Custom Print

Template nº 28

#### Integrated fixing system installation