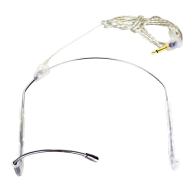

## **Product Overview:**

This omnidirectional microphone is used by presenters for long periods of time due to its flexible lightweight design. Provides high quality voice pickup and audio using the LPT-M1 through the ListenPoint system.

## **Includes:**

One (1) LPT-A210 Lightweight Behind-the-Head Microphone for LPT-M1

| Product Specification: Lightweight Behind-the-Head Microphone |                       |
|---------------------------------------------------------------|-----------------------|
| Audio                                                         |                       |
| Frequency Response                                            | 50 Hz - 18kHz         |
| Impedance                                                     | 1.5 Ohms ± 30% @1 kHz |
| Input Sensitivity                                             | -60 dB ± 3 dB         |
| Phantom Power                                                 | 1-10 VDC              |
| Polar Pattern                                                 | Omnidirectional       |
| Physical                                                      |                       |
| Shipping Weight                                               | 1.0 lbs. (0.5 kg)     |
| Weight                                                        | 1.0 lbs. (0.5 g)      |