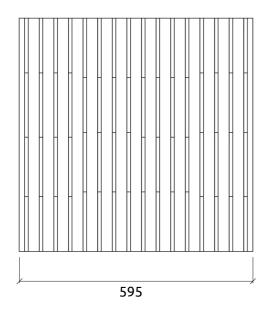

#### PRODUCT COMPOSITION:

Atlantis Flow | Wood

- Marine-grade Plywood Structural Frame
- Acoustic Suede fabric
- Calibrated Cell Acoustic Foam

Dimensions:

Atlantis Flow | 595x595x90mm

# **Dimensions**

## Add-ons

595x595x90mm | 5.04 Kg