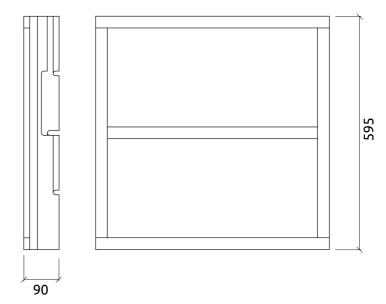

#### PRODUCT COMPOSITION:

Atlantis Flow | Wood

- Marine-grade Plywood Structural Frame
- Acoustic Suede fabric
- Calibrated Cell Acoustic Foam

Dimensions:

Atlantis Flow | 595x595x90mm

# **Dimensions**

## Add-ons

595x595x90mm | 5.04 Kg