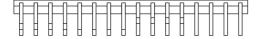

### **Atlantis Flow**

Atlantis is a pioneering parametric QRD-based hybrid absorber, made with a sequence of alternating slats in a seamless mesmerizing 3D pattern, creating a true piece of acoustic artwork, and can be easily installed to any surface and creates the perfect wall-to-wall acoustic solution.

Atlantis is made in a selection of premium wood and fabric finishes, that can be tailored to any room design.