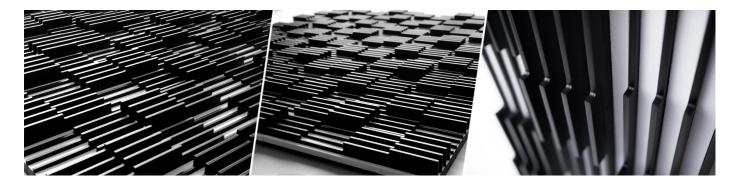

### **Atlantis Flow**

Atlantis is a pioneering parametric QRD-based hybrid absorber, made with a sequence of alternating slats in a seamless mesmerizing 3D pattern, creating a true piece of acoustic artwork, and can be easily installed to any surface and creates the perfect wall-to-wall acoustic solution.

Atlantis is made in a selection of premium wood and fabric finishes, that can be tailored to any room design.