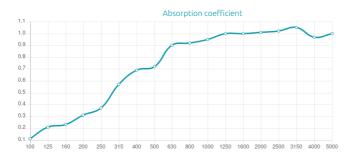

### **Features**

Туре:

Hybrid Absorber-Diffuser

Absorption Range: 315 Hz to 5000 Hz

Acoustic Class:  $C \mid (\alpha w) = 0.7$ 