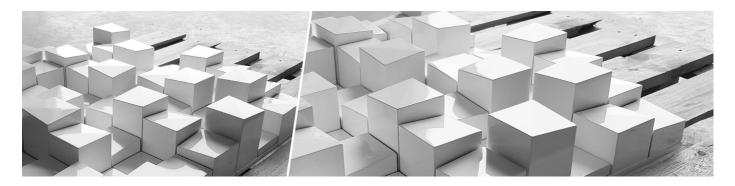

# Atlas W - Diffuser

Atlas W Diffuser is an attractive solid wood QRD diffuser, designed for mid-high frequency sound diffusion with a range of 630 Hz up to 5000 Hz. Developed specifically to interrupt refections, Atlas scatters incoming sound waves over a wider area, without removing the energy from the room. Atlas W Diffuser improves sound clarity, creating an even sound field.

With an easy installation procedure, Atlas W Diffuser is available in a wide variety of finishes including lacquered surfaces, such as our limited edition (Gold Version).

Atlas is designed to scatter over any axis. It can be used behind speakers, to treat first reflections, or on the back walls. Made from wood, from a sustainable and renewable source, its unique design is a welcome addition to any space.

#### Why use diffusion?

Diffuser panels scattering incoming sound waves into smaller, lower energy waves, scattered over a large area. These scattered reflections create a homogeneous sound field distribution and a full, balanced acoustic response. This improves speech intelligibility, music quality, and creates a more uniform, larger sweet spot.