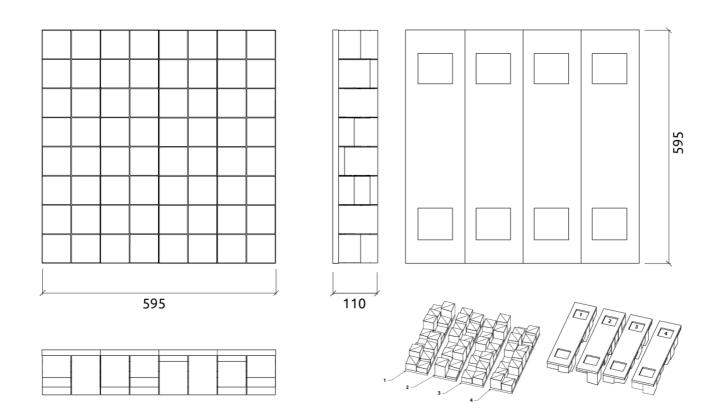

### Performance

This product is available in the following Fire Rate: FG | Furniture Grade

PRODUCT COMPOSITION:

Atlas | Natural Wood - Natural Wood

Atlas | - Lacquered HMDF - Lacquered HMDF

Dimensions: Atlas | 595x595x110mm

# Dimensions

# Add-ons

Installation: Integrated Fixing System

| Dimensions              | Weight  |
|-------------------------|---------|
| FG - LW   595x595x110mm | 15.5 Kg |
| FG - NW   595x595x110mm | 15.5 Kg |