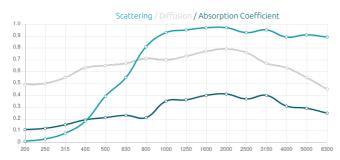

removing the energy from the room. Atlas W Diffuser improves sound clarity, creating an even sound field.

With an easy installation procedure, Atlas W Diffuser is available in a wide variety of finishes including lacquered surfaces, such as our limited edition (Gold Version).

Atlas is designed to scatter over any axis. It can be used behind speakers, to treat first reflections, or on the back walls. Made from wood, from a sustainable and renewable source, its unique design is a welcome addition to any space.

### Features

Type: 2D - QRD Diffuser

Scattering range: 630 Hz to 5000 Hz

### Purpose

- Enlarging sweet spot

- Specular reflection control
- Flutter echo control

### Recommended for

- Control room
- Recording room
- Home studio
- Broadcast studio
- Drum room

### Performance



This product is available in the following Fire Rate: FG | Furniture Grade

PRODUCT COMPOSITION:

Atlas | Natural Wood - Natural Wood

Atlas | - Lacquered HMDF - Lacquered HMDF

Dimensions: Atlas | 595x595x110mm

Integrated Fixing System

#### Why use diffusion?

Diffuser panels scattering incoming sound waves into smaller, lower energy waves, scattered over a large area. These scattered reflections create a homogeneous sound field distribution and a full, balanced acoustic response. This improves speech intelligibility, music quality, and creates a more uniform, larger sweet spot.

# Dimensions



# Add-ons

Installation: Integrated Fixing System

| Dimensions              | Weight  |
|-------------------------|---------|
| FG - LW   595x595x110mm | 15.5 Kg |
| FG - NW   595x595x110mm |