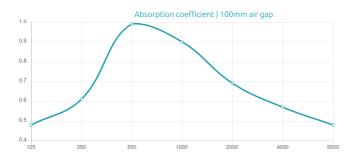

#### Features

Type:

Absorber

Absorption Range: 350 Hz to 3150 Hz

Acoustic Class: C | (aw) = 0,7

#### Performance