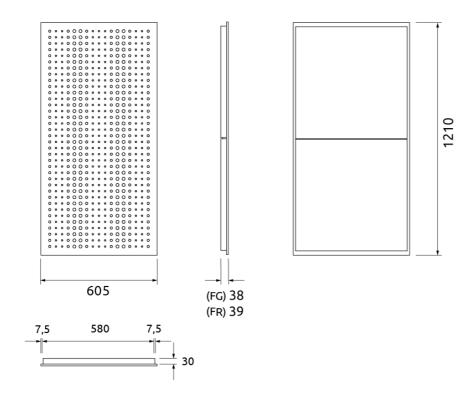

## Add-ons

| Dimensions              | Weight  |
|-------------------------|---------|
| FR - LW   605x1210x38mm | 5.66 Kg |
| FG - LW   605x1210x38mm | 5.66 Kg |
| FR - NW   605x1210x38mm | 5.66 Kg |
| FG - NW   605x1210x38mm | 5.66 Kg |

## Вох

Quantity per box: 5

Dimensions: 1250x200x665mm

Volume: 0.166m3 Weight: 32.6Kg