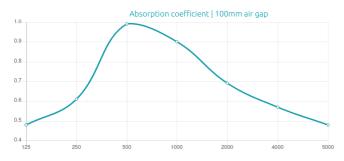

#### Features

Type: Absorber

Absorption Range: 350 Hz to 3150 Hz

Acoustic Class: C | (aw) = 0,7

### Performance