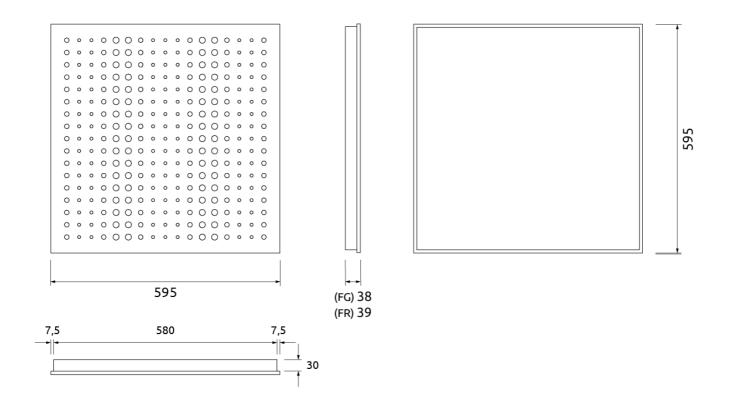

## Add-ons

| Dimensions             | Weight | Box                       |
|------------------------|--------|---------------------------|
| FR - LW   595x595x38mm | 2.6 Kg | Quantity per box: 5       |
| FG - LW   595x595x38mm | 2.6 Kg | Dimensions: 645x200x655mm |
| FR - NW   595x595x38mm | 2.6 Kg | Volume: 0.084m3           |
| FG - NW   595x595x38mm | 2.6 Kg | Weight: 16.5Kg            |
|                        |        |                           |