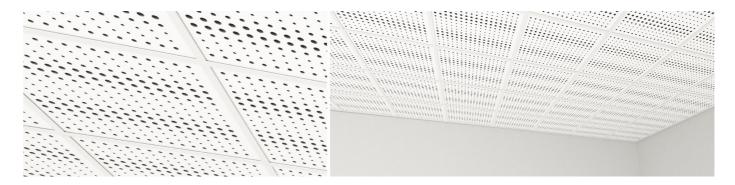

# Kea SQR - Ceiling Tile

The refurbished Artnovion ceiling tile range is the perfect acoustic solution to apply on any T-frame grid system. This product line features adapted versions of the panel designs you love, all fully compatible with public building regulations and available in 4 different sizes – two for metric sized (M) and two for imperial sized (I) grid structures. Our ceiling tiles provide a simple, fast installation procedure in multiple environments such as shopping centers, offices, clinics and waiting rooms.

## Kea SQR - Ceiling Tile