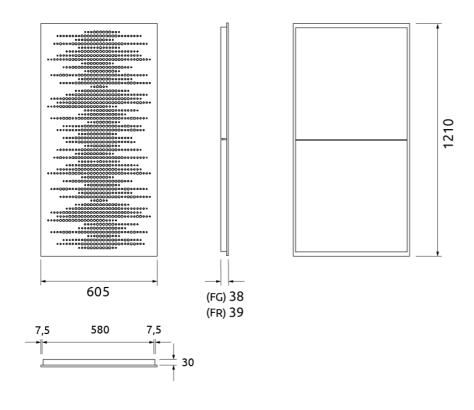

# Athos RCT I - Ceiling Tile

The refurbished Artnovion ceiling tile range is the perfect acoustic solution to apply on any T-frame grid system. This product line features adapted versions of the panel designs you love, all fully compatible with public building regulations and available in 4 different sizes – two for metric sized (M) and two for imperial sized (I) grid structures. Our ceiling tiles provide a simple, fast installation procedure in multiple environments such as shopping centers, offices, clinics and waiting rooms.

### Add-ons

| Dimensions              | Weight | Box                        |
|-------------------------|--------|----------------------------|
| FR - LW   605x1210x38mm | 6.4 Kg | Quantity per box: 5        |
| FG - LW   605x1210x38mm | 6.4 Kg | Dimensions: 1250x200x665mm |
| FR - NW   605x1210x38mm | 6.4 Kg | Volume: 0.166m3            |
| FG - NW   605x1210x38mm | 6.4 Kg | Weight: 44.5Kg             |