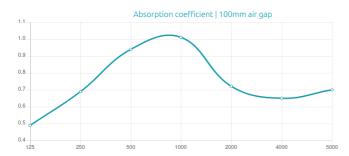

### Performance

#### **Features**

Туре:

Absorber

Absorption Range: 350 Hz to 3150 Hz

Acoustic Class: C | (aw) = 0,7