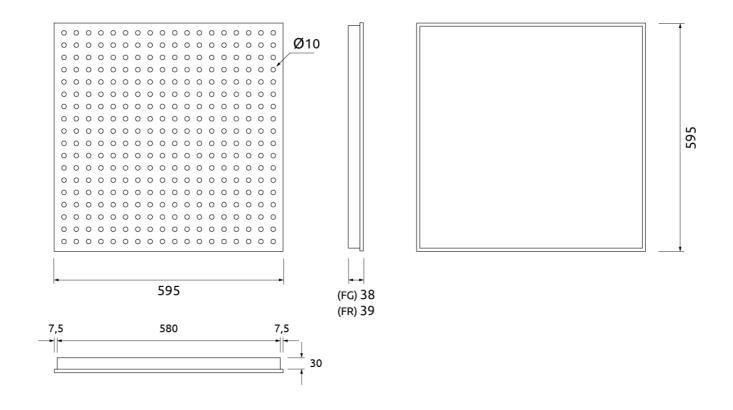

### Add-ons

| Dimensions             | Weight | Box                       |
|------------------------|--------|---------------------------|
| FR - LW   595x595x38mm | 2.8 Kg | Quantity per box: 5       |
| FG-LW   595x595x38mm   | 2.8 Kg | Dimensions: 645x200x655mm |
| FR - NW   595x595x38mm | 2.8 Kg | Volume: 0.084m3           |
| FG - NW   595x595x38mm | 2.8 Kg | Weight: 17.5Kg            |
|                        |        |                           |