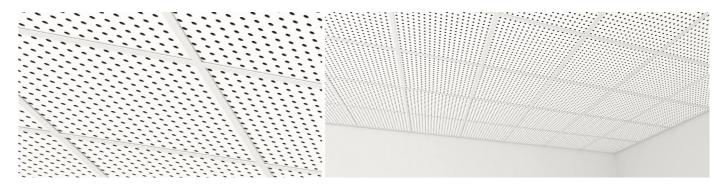

# Norma 10 SQR - Ceiling Tile

The refurbished Artnovion ceiling tile range is the perfect acoustic solution to apply on any T-frame grid system. This product line features adapted versions of the panel designs you love, all fully compatible with public building regulations and available in 4 different sizes – two for metric sized (M) and two for imperial sized (I) grid structures. Our ceiling tiles provide a simple, fast installation procedure in multiple environments such as shopping centers, offices, clinics and waiting rooms.

## Norma 10 SQR - Ceiling Tile