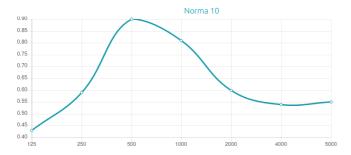

#### Features

Type: Absorber

Absorption Range: 350 Hz to 3150 Hz

Acoustic Class: C | (aw) = 0,7

### Performance