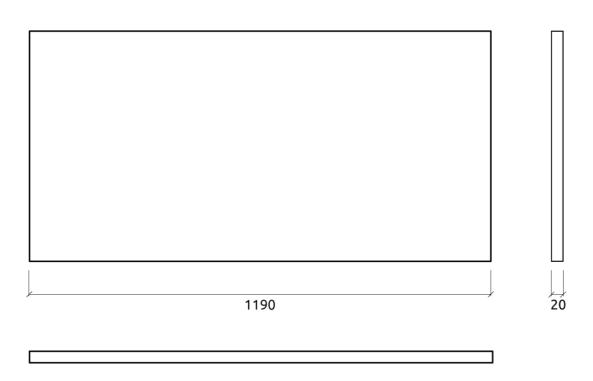

#### Dimensions:

Aura Crumple Print RCT | 595x1190x20mm \* Metric Ceiling Grid | 600x1200mm

 $\ensuremath{^*}$  also available for imperial sized ceiling grids, upon request.

The PET core is a material made entirely from recycled PET plastic, that undergoes an environmentally-friendly transformation process into the non-woven acoustic core we use in this panel. To keep this process as efficient as possible, the thickness of the product may vary slightly (±3mm).