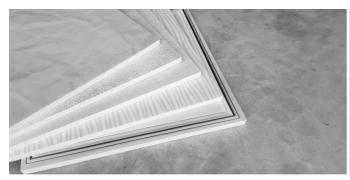

## Aura Crumple Print RCT - Ceiling Tile

Aura Crumple Print is made entirely from recycled PET, a sustainable material with exceptional acoustic properties. This ceiling tile range offers a choice of high-resolution printed solid colours, patterns and textures that create stunning visuals effects – from abstract art to simulating real claddings and materials.

These minimalistic lightweight panels drop easily on standard European ceiling grids, granting fast, effortless installation.

#### Dimensions:

Aura Crumple Print RCT | 595x1190x20mm \* Metric Ceiling Grid | 600x1200mm

 $\ensuremath{^*}$  also available for imperial sized ceiling grids, upon request.

The PET core is a material made entirely from recycled PET plastic, that undergoes an environmentally-friendly transformation process into the non-woven acoustic core we use in this panel. To keep this process as efficient as possible, the thickness of the product may vary slightly (±3mm).