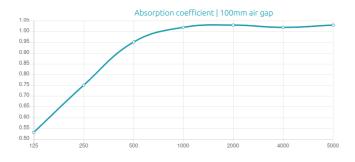

#### **Features**

Type: Absorber

Absorption Range: 315 Hz to 4000 Hz

Acoustic Class: A | (aw) = 0,9

#### Performance