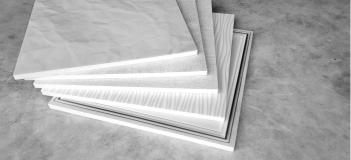

## Aura Crumple Print RCT - Ceiling Tile

Aura Crumple Print is made entirely from recycled PET, a sustainable material with exceptional acoustic properties. This ceiling tile range offers a choice of high-resolution printed solid colours, patterns and textures that create stunning visuals effects – from abstract art to simulating real claddings and materials.

These minimalistic lightweight panels drop easily on standard European ceiling grids, granting fast, effortless installation.

#### Dimensions:

Aura Crumple Print RCT | 595x1190x20mm \* Metric Ceiling Grid | 600x1200mm

 $\ensuremath{^*}$  also available for imperial sized ceiling grids, upon request.

The PET core is a material made entirely from recycled PET plastic, that undergoes an environmentally-friendly transformation process into the non-woven acoustic core we use in this panel. To keep this process as efficient as possible, the thickness of the product may vary slightly (±3mm).