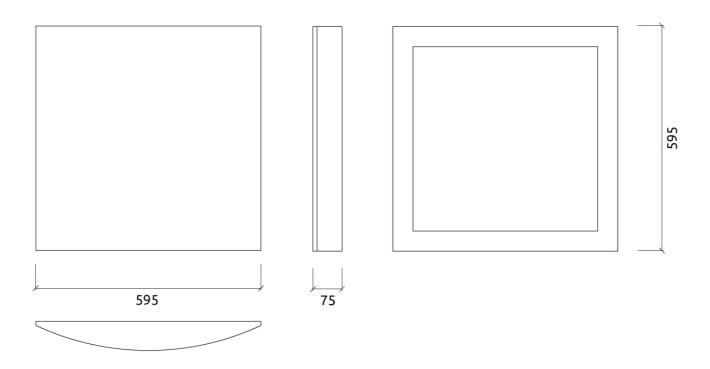

### Add-ons

GlueArt

Instant Fix Kit

Dimensions

Weight

FG - SF | 595x595x75mm

1.12 Kg

Box