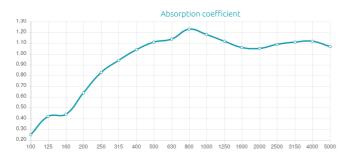

#### **Features**

Type: Absorber

Absorption Range: 200 Hz to 5000 Hz

Acoustic Class: A | (aw) = 1

#### Performance