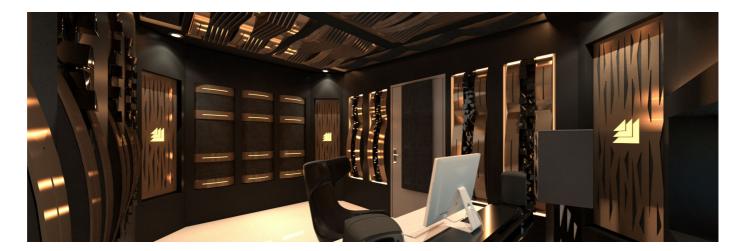

### **Bow Tox - Absorber**

The Bow Tox Range is a design born of the collaboration between Jan Morel and Artnovion.

The Bow Tox is available in 3 different sizes. Is a very efficient absorber designed using a patented Artnovion technique. Bow Tox excels at controlling first reflections, and is suited to treat a broadband range of frequencies. Bow Tox is a class A product, with an absorption value of  $1\alpha w$ , that guarantees an outstanding performance. Manufactured with premium materials and carefully wrapped with acoustic fabric.

#### Recommended for

- Control Room
- Recording Room
- Home Studio
- Broadcast Studio
- Vocal Booth