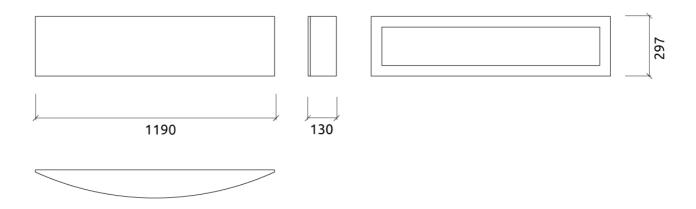

# **Dimensions**

## Add-ons

Dimensions

Weight

FG - SF | 1190x297x140mm

1.6 Kg

Box

Quantity per box: 4

Dimensions: 1240x390x650mm