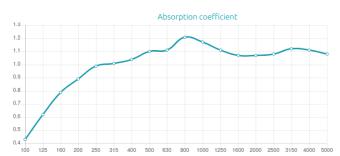

#### **Features**

Type: Absorber

Absorption Range: 125 Hz to 5000 Hz

Acoustic Class: A | (aw) = 1

#### Performance