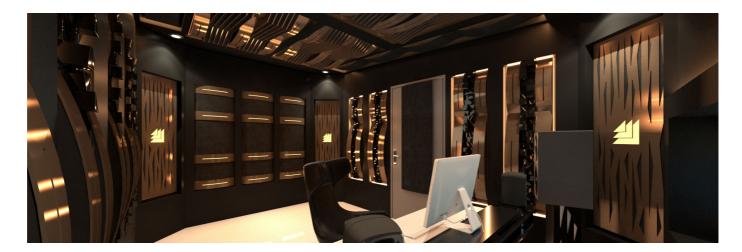

## Bow Tox Dimi L - Absorber

The Bow Tox Range is a design born of the collaboration between Jan Morel and Artnovion.

The Bow Tox is available in 3 different sizes. Is a very efficient absorber designed using a patented Artnovion technique. Bow Tox excels at controlling first reflections, and is suited to treat a broadband range of frequencies. Bow Tox is a class A product, with an absorption value of  $1\alpha w$ , that guarantees an outstanding performance. Manufactured with premium materials and carefully wrapped with acoustic fabric.