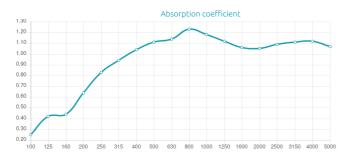

#### **Features**

Type: Absorber

Absorption Range: 200 Hz to 5000 Hz

Acoustic Class: A | (aw) = 1

### Performance