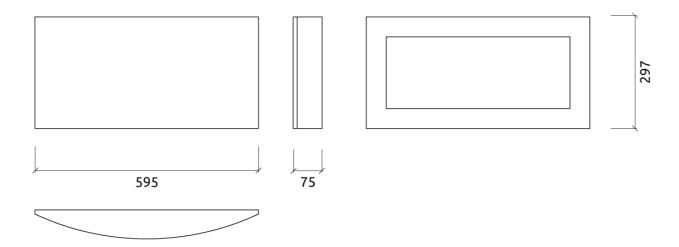

# **Dimensions**

## Add-ons

Dimensions

Weight

FG - SF | 595x297x75mm

0.72 Kg

Box

Quantity per box: 8

Dimensions: 645x405x655mm