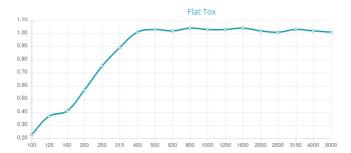

#### Performance

#### **Features**

Type: Absorber

Absorption Range: 350 Hz to 8000 Hz

Acoustic Class: B | (aw) = 0,95