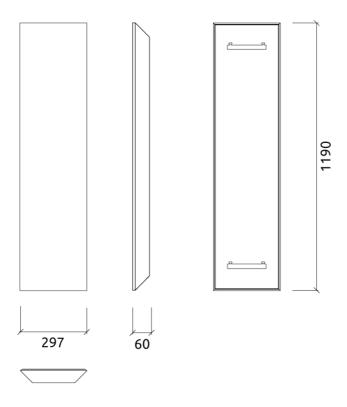

## Integrated Fixing System

| Dimensions              | Weight  |
|-------------------------|---------|
| FG - SF   297x1190x61mm | 2.42 Kg |