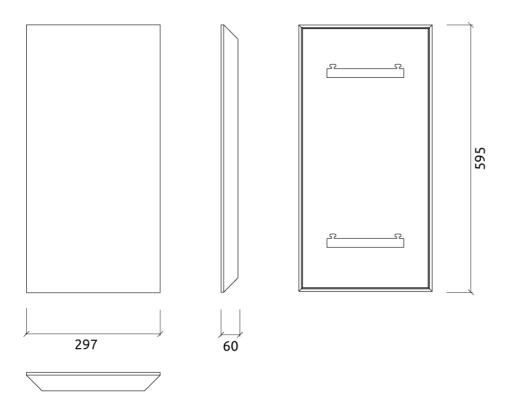

## Integrated Fixing System

| Dimensions             | Weight |
|------------------------|--------|
| FG - SF   297x595x61mm | 1 6 Ka |