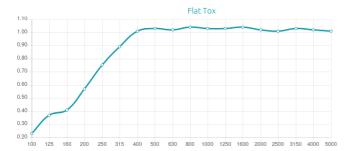

#### **Features**

Type: Absorber

Absorption Range: 350 Hz to 8000 Hz

Acoustic Class: B | (aw) = 0,95

#### Performance