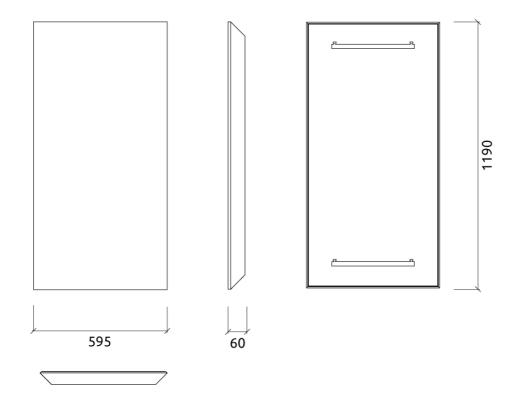

#### Integrated Fixing System

Dimensions

FG - SF | 595x1190x61mm

**Weight** 3.44 Kg