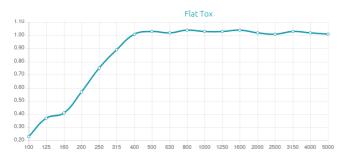

### Performance

#### Features

Type: Absorber

Absorption Range: 350 Hz to 8000 Hz

Acoustic Class: B | (aw) = 0,95