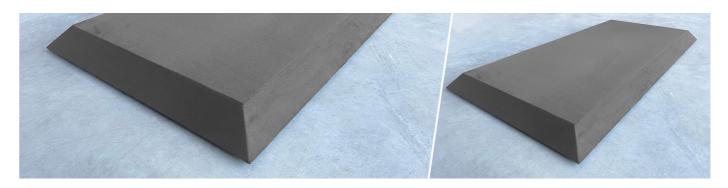

# Flat Tox RCT - Absorber

The Flat Tox Range is a design born of the collaboration between Jan Morel and Artnovion.

Flat Tox has a discreet fabric design. It excels at controlling first reflections, and is suited to treat a broadband range of frequencies. It is available in a wide range of sizes, designed to create the performance and design your studio deserves.

#### Features

Type: Absorber

Absorption Range: 350 Hz to 8000 Hz

Acoustic Class: B | (aw) = 0,95

#### Purpose

- First reflection control

- RT reduction
- Extended mid-low frequency absorption
- Reducing excessive reverberation