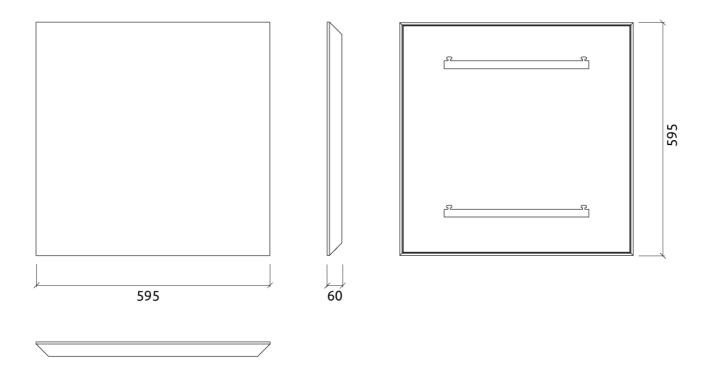

### Add-ons

Integrated Fixing System

| Dimensions             | weignt  |
|------------------------|---------|
| FC - SE   595x595x61mm | 1 84 Ka |

Box

Quantity per box: 6

Dimensions: 645x405x655mm

Volume: 0.171m3 Weight: 12.56Kg