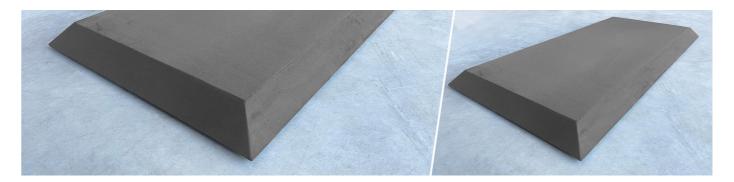

## Flat Tox SQR - Absorber

The Flat Tox Range is a design born of the collaboration between Jan Morel and Artnovion.

Flat Tox has a discreet fabric design. It excels at controlling first reflections, and is suited to treat a broadband range of frequencies. It is available in a wide range of sizes, designed to create the performance and design your studio deserves.

#### **Features**

Type: Absorber

Absorption Range: 350 Hz to 8000 Hz

Acoustic Class: B | (aw) = 0,95

#### Purpose

- First reflection control
- RT reduction
- Extended mid-low frequency absorption
- Reducing excessive reverberation

#### Recommended for

- Control Room
- Recording Room
- Home Studio
- Broadcast Studio
- Vocal Booth