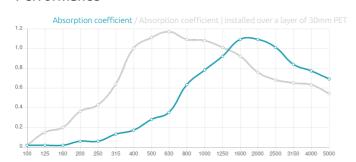

#### **Features**

Type: Absorber

Absorption Range: 800 Hz to 5000 Hz | NRC 0,60

Acoustic Class: Class D

#### Recommended for

- Offices
- Conference Rooms
- Meeting Rooms
- Auditoriums
- Restaurants

Performance

Recycled PET absorption - Class 1 product according to the OEKO-TEX@ Standard 100.

This product is available in the following Fire Rates: FG | Furniture Grade FR | Fire Rated