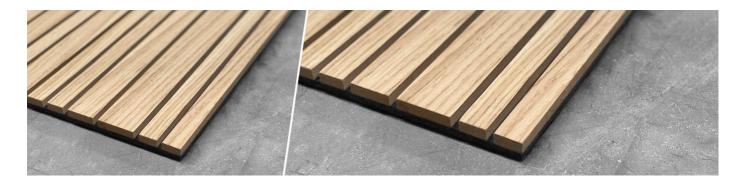

### Siena K 24

Siena K is available in modular or single floor-ceiling sizes, providing an effective tool to control acoustics while adding to the aesthetics of any space. Siena K is made using sustainably sourced wood over a recycled PET core.

Available in wooden finishes over dark PET.