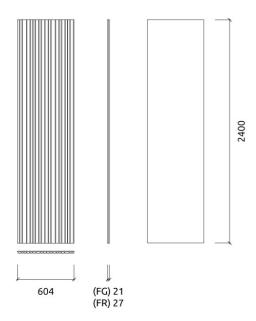

# **Dimensions**

### Add-ons

 Dimensions
 Weight

 FG - NW | 604x2400x21mm
 Kg

Kg

FR - NW | 604x2400x27mm

Quantity per box: 1 Dimensions: xxmm Volume: 0.0m3 Weight: Kg