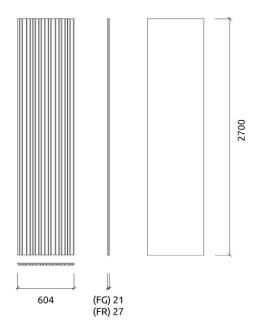

# **Dimensions**

### Add-ons

 Dimensions
 Weight

 FG - NW | 604x2700x21mm
 Kg

Kg

FR - NW | 604x2700x27mm

Box

Quantity per box: 1 Dimensions: xxmm Volume: 0.0m3 Weight: Kg