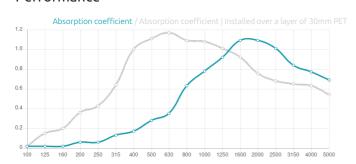

#### **Features**

Type: Absorber

Absorption Range: 800 Hz to 5000 Hz | NRC 0,60

Acoustic Class: Class D

### Recommended for

- Offices
- Conference Rooms
- Meeting Rooms
- Auditoriums
- Restaurants

Performance

Recycled PET absorption - Class 1 product according to the OEKO-TEX@ Standard 100.

This product is available in the following Fire Rates: FG | Furniture Grade FR | Fire Rated