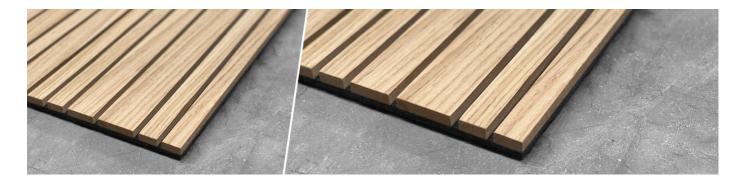

## Siena K 27

Siena K is available in modular or single floor-ceiling sizes, providing an effective tool to control acoustics while adding to the aesthetics of any space. Siena K is made using sustainably sourced wood over a recycled PET core.

Available in wooden finishes over dark PET.