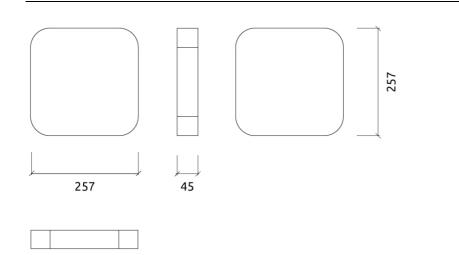

- Calibrated cell acoustic foam

Dimensions: Myriad - Absorber | 257x257x45mm

GlueArt Included.

# Dimensions

### Dimensions

FG - SF | 257x257x45mm

**Weight** 0.1 Kg