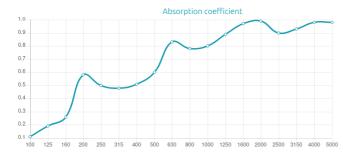

#### Features

Type: Absorber

Absorption Range: 315 Hz to 5000 Hz

Acoustic Class: C | ( $\alpha$ w) = 0,7

#### Performance