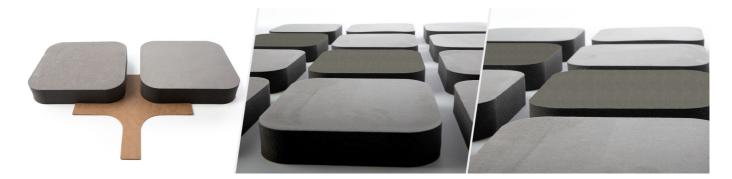

### Myriad - Absorber

Myriad is an acoustic absorber panel, designed for rooms that require a simple and efficient solution for reverberation control. Made from high performance acoustic foam, covered with a premium acoustic fabric, Myriad excels in the high frequency range. Myriad unleashes its design potential when combining colours, allowing you to create beautiful designs and your own personalised patterns. Myriad is very easy to install, with a self-adhesive backing. In minutes you can have your room acoustically treated and ready to use.

#### Recommended for

- Home Studio - Vocal Booth This product is available in the following Fire Rates: FG | Furniture Grade

PRODUCT COMPOSITION:

Myriad | Suede Fabric Finishes (FG) - Suede Acoustic Fabric

- Calibrated cell acoustic foam

Dimensions: Myriad - Absorber | 257x257x45mm

GlueArt Included.