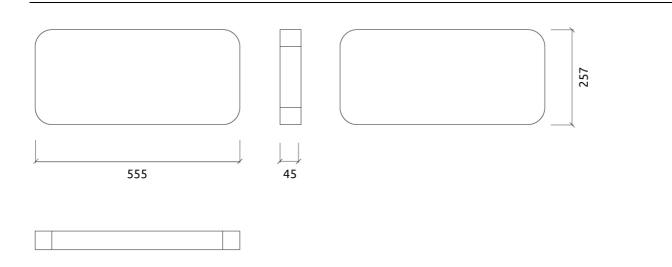

#### PRODUCT COMPOSITION:

Myriad Dimi | Suede Fabric Finishes (FG)

- Suede Acoustic Fabric
- Calibrated cell acoustic foam

Dimensions:

Myriad Dimi - Absorber | 555x257x45mm

GlueArt Included.

# **Dimensions**