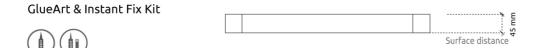

# **Fixing Systems**

### Add-ons

 ${\bf GlueArt}$ 

Instant Fix Kit

Dimensions

Weight

FG - SF | 555x257x45mm

0.24 Kg

Quantity per box: 14