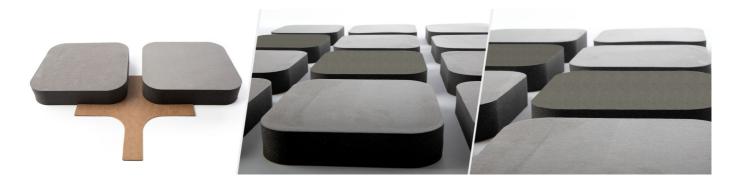

## Myriad Dimi - Absorber

Myriad is an acoustic absorber panel, designed for rooms that require a simple and efficient solution for reverberation control.

Made from high performance acoustic foam, covered with a premium acoustic fabric, Myriad excels in the high frequency range. Myriad unleashes its design potential when combining colours, allowing you to create beautiful designs and your own personalised patterns.

Myriad is very easy to install, with a self-adhesive backing. In minutes you can have your room acoustically treated and ready to use.

#### PRODUCT COMPOSITION:

Myriad Dimi | Suede Fabric Finishes (FG)

- Suede Acoustic Fabric
- Calibrated cell acoustic foam

Dimensions:

Myriad Dimi - Absorber | 555x257x45mm

GlueArt Included.