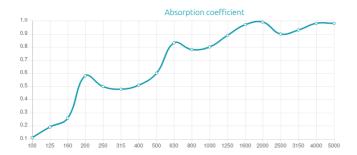

#### Features

Type: Absorber

Absorption Range: 315 Hz to 5000 Hz

Acoustic Class:  $C \mid (\alpha w) = 0.7$ 

### Performance