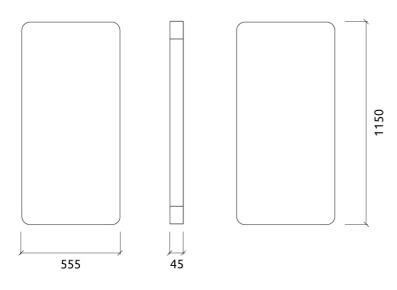

#### PRODUCT COMPOSITION:

Myriad RCT | Suede Fabric Finishes (FG)

- Suede Acoustic Fabric
- Calibrated cell acoustic foam

Dimensions:

Myriad RCT - Absorber | 555x1150x45mm

GlueArt Included.

# **Dimensions**