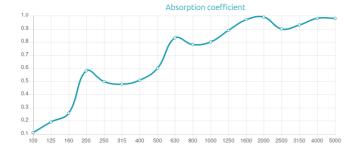

#### Features

Type: Absorber

Absorption Range: 315 Hz to 5000 Hz

Acoustic Class:  $C \mid (\alpha w) = 0.7$ 

### Performance