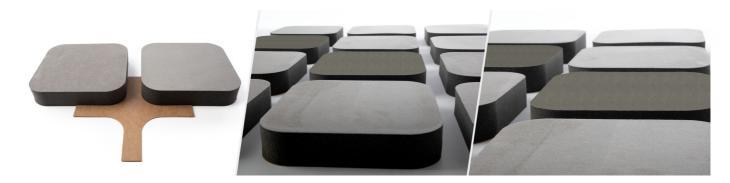

## **Myriad RCT - Absorber**

Myriad is an acoustic absorber panel, designed for rooms that require a simple and efficient solution for reverberation control.

Made from high performance acoustic foam, covered with a premium acoustic fabric, Myriad excels in the high frequency range. Myriad unleashes its design potential when combining colours, allowing you to create beautiful designs and your own personalised patterns.

Myriad is very easy to install, with a self-adhesive backing. In minutes you can have your room acoustically treated and ready to use.