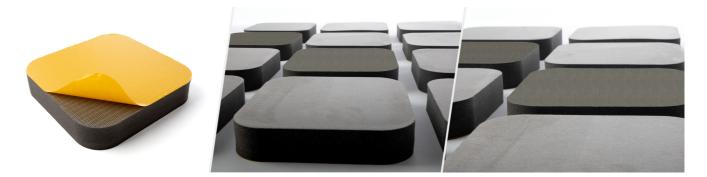

### **Myriad SQR - Absorber**

Myriad is an acoustic absorber panel, designed for rooms that require a simple and efficient solution for reverberation control. Made from high performance acoustic foam, covered with a premium acoustic fabric, Myriad excels in the high frequency range. Myriad unleashes its design potential when combining colours, allowing you to create beautiful designs and your own personalised patterns. Myriad is very easy to install, with a self-adhesive backing. In minutes you can have your room acoustically treated and ready to use.

#### Recommended for

- Home Studio - Vocal Booth This product is available in the following Fire Rates: FG | Furniture Grade

PRODUCT COMPOSITION:

Myriad SQR | Suede Fabric Finishes (FG) - Suede Acoustic Fabric

- Calibrated cell acoustic foam

Dimensions: Myriad SQR - Absorber | 555x555x45mm

GlueArt Included.