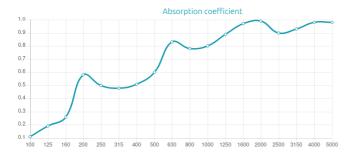

#### Features

Type: Absorber

Absorption Range: 315 Hz to 5000 Hz

Acoustic Class: C | ( $\alpha$ w) = 0,7

#### Performance