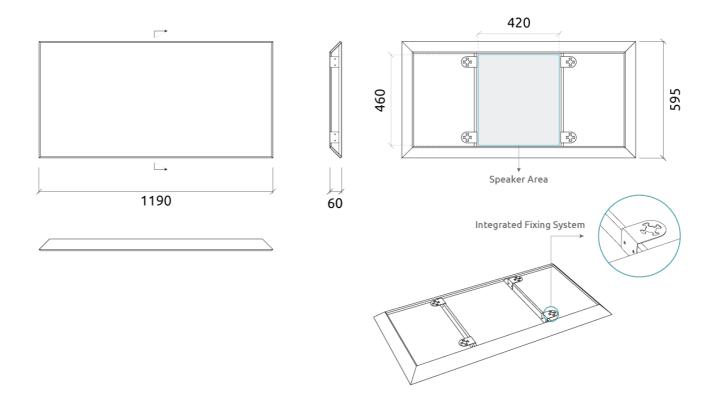

Compatible with built-in speakers up to the following sizes: Vertical panel -  $460 \times 420 \text{ mm}$  Horizontal panel -  $420 \times 460 \text{ mm}$ 

Dimensions:

Sparta RCT - Speaker Cover | 595x1190x60mm

# Add-ons

 Dimensions
 Weight

 FG - WF | 1190x495x60mm
 3.26 Kg

Box

Quantity per box: 4

Dimensions: 1235x255x655mm

Volume: 0.206m3 Weight: 15.3Kg