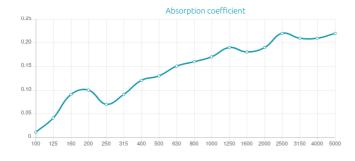

## Performance

This product is available in the following Fire Rate: FG | Furniture Grade