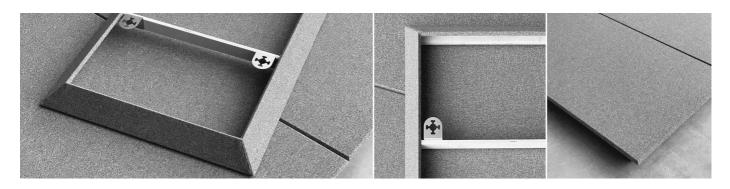

Compatible with built-in speakers up to the following sizes: Vertical panel - 440 x 200 mm

Dimensions: Sparta SQR - Speaker Cover | 595x595x60mm

160 200 250 315 400 500 630 800 1000 1250 1600 2000 2500 3150 4000 5000

#### Box

Quantity per box: 6 Dimensions: 645x405x655mm Volume: 0.171m3 Weight: 16.35Kg