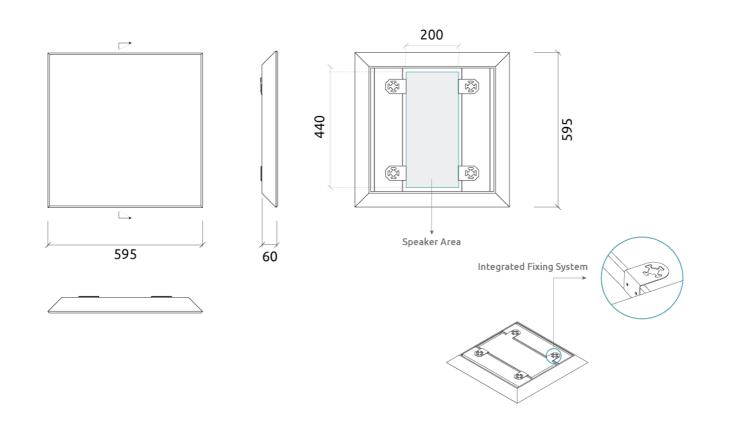

Compatible with built-in speakers up to the following sizes: Vertical panel - 440 x 200 mm

Dimensions: Sparta SQR - Speaker Cover | 595x595x60mm

160 200 250 315 400 500 630 800 1000 1250 1600 2000 2500 3150 4000 5000

# Dimensions

### Add-ons

Dimensions

FG - WF | 595x595x60mm

**Weight** 2.18 Kg