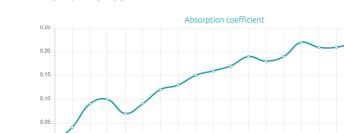

#### Recommended for

- Home Theatre

Performance

125

100

- Living Room

Compatible with built-in speakers up to the following sizes: Vertical panel - 440 x 200 mm

Dimensions: Sparta SQR - Speaker Cover | 595x595x60mm

160 200 250 315 400 500 630 800 1000 1250 1600 2000 2500 3150 4000 5000