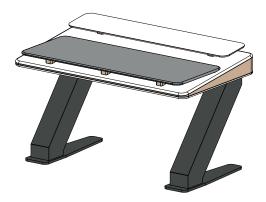

## Description

The Antares Mastering Desk is the latest in studio furniture, combining an ergonomically optimised design with acoustic performance.

The desk is equipped with a high performance acoustic core, built with calibrated combination of foam densities in its core, that balance the reverberation response of your room.

The Antares Mastering Desk was designed with a studio setup in mind, with a dedicated screen area, and a lower and broad area for the keyboard and mixing gear, all with built-in cable management. The desk fully customisable in terms of finishes, with a large range of premium wood, fabric and metallic options.

## **Features**

- Acoustically optimised surfaces
- Ergonomic Design
- Decoupled Monitor Supports
- Hidden Cable Management

#### **Dimensions:**

1400x800x855mm