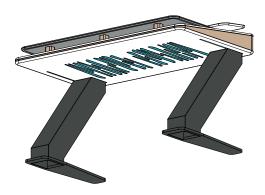

## Description

The Antares Mastering Desk is the latest in studio furniture, combining an ergonomically optimised design with acoustic performance.

The desk is equipped with a high performance acoustic core, built with calibrated combination of foam densities in its core, that balance the reverberation response of your room.

The Antares Mastering Desk was designed with a studio setup in mind, with a dedicated screen area, and a lower and broad area for the keyboard and mixing gear, all with built-in cable management. The desk fully customisable in terms of finishes, with a large range of premium wood, fabric and metallic options.

## **Features**

- Acoustically optimised surfaces
- Ergonomic Design
- Decoupled Monitor Supports
- Hidden Cable Management