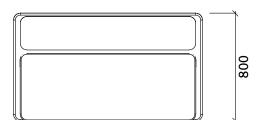

# artnovion

## Description

The Antares Mastering Desk is the latest in studio furniture, combining an ergonomically optimised design with acoustic performance.

The desk is equipped with a high performance acoustic core, built with calibrated combination of foam densities in its core, that balance the reverberation response of your room.

The Antares Mastering Desk was designed with a studio setup in mind, with a dedicated screen area, and a lower and broad area for the keyboard and mixing gear, all with built-in cable management. The desk fully customisable in terms of finishes, with a large range of premium wood, fabric and metallic options.

# **Antares Mastering Desk**



### **Technical Information**



# 1400





## **Features**

- Acoustically optimised surfaces
- Ergonomic Design
- Decoupled Monitor Supports
- Hidden Cable Management

#### **Dimensions:**

1400x800x855mm

# artnovion

## **Finish Details**





- Primary Finish
- Detailing Finish
- Faux Leather Finish
- Suede Fabric Finish
- Leg Finish Matte Black (non-customisable)

Noir Vintage

### Preset



Preset 1 Gloss White | Grey Aluminium | Pure White | Ink Black



Preset 2 Noir Vintage | Bronze | Schwarz | Snow White



Noir Vintage | Noir Vintage | Pure White | Snow White



Graphite Black | Bronze | Schwarz | Snow White



Matallic White | Grey Aluminium | Pure White | Ink Black

# **Primary Finish**



Gloss White



## **Detailing Finish**







**Faux Leather Finish** 



Pure White



Schwarz

## **Suede Finish**



Snow Whit