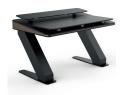

## Description

The Antares Mastering Desk is the latest in studio furniture, combining an ergonomically optimised design with acoustic performance.

The desk is equipped with a high performance acoustic core, built with calibrated combination of foam densities in its core, that balance the reverberation response of your room.

The Antares Mastering Desk was designed with a studio setup in mind, with a dedicated screen area, and a lower and broad area for the keyboard and mixing gear, all with built-in cable management. The desk fully customisable in terms of finishes, with a large range of premium wood, fabric and metallic options.

## **Features**

- Acoustically optimised surfaces
- Ergonomic Design
- Decoupled Monitor Supports
- Hidden Cable Management