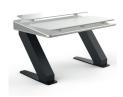

## Description

The Antares Mastering Desk is the latest in studio furniture, combining an ergonomically optimised design with acoustic performance.

The desk is equipped with a high performance acoustic core, built with calibrated combination of foam densities in its core, that balance the reverberation response of your room.

The Antares Mastering Desk was designed with a studio setup in mind, with a dedicated screen area, and a lower and broad area for the keyboard and mixing gear, all with built-in cable management. The desk fully customisable in terms of finishes, with a large range of premium wood, fabric and metallic options.

## **Features**

- Acoustically optimised surfaces
- Ergonomic Design
- Decoupled Monitor Supports
- Hidden Cable Management