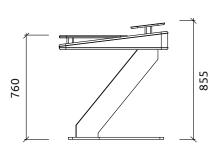

# artnovion

## Description

The Antares Mastering Desk is the latest in studio furniture, combining an ergonomically optimised design with acoustic performance.

The desk is equipped with a high performance acoustic core, built with calibrated combination of foam densities in its core, that balance the reverberation response of your room.

The Antares Mastering Desk was designed with a studio setup in mind, with a dedicated screen area, and a lower and broad area for the keyboard and mixing gear, all with built-in cable management. The desk fully customisable in terms of finishes, with a large range of premium wood, fabric and metallic options.

# **Antares Mastering Desk**



### **Technical Information**



# 1400





## **Features**

- Acoustically optimised surfaces
- Ergonomic Design
- Decoupled Monitor Supports
- Hidden Cable Management

#### **Dimensions:**

1400x800x855mm

# artnovion

## **Finish Details**





- Primary Finish
- Detailing Finish
- Faux Leather Finish
- Suede Fabric Finish
- Leg Finish Matte Black (non-customisable)

Noir Vintage

### Preset



Preset 1 Gloss White | Grey Aluminium | Pure White | Ink Black



Preset 2 Noir Vintage | Bronze | Schwarz | Snow White



Noir Vintage | Noir Vintage | Pure White | Snow White



Graphite Black | Bronze | Schwarz | Snow White



Matallic White | Grey Aluminium | Pure White | Ink Black

# **Primary Finish**



Gloss White



## **Detailing Finish**







**Faux Leather Finish** 



Pure White



Schwarz

## **Suede Finish**



Snow Wh