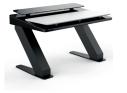

## Description

The Antares Mastering Desk is the latest in studio furniture, combining an ergonomically optimised design with acoustic performance.

The desk is equipped with a high performance acoustic core, built with calibrated combination of foam densities in its core, that balance the reverberation response of your room.

The Antares Mastering Desk was designed with a studio setup in mind, with a dedicated screen area, and a lower and broad area for the keyboard and mixing gear, all with built-in cable management. The desk fully customisable in terms of finishes, with a large range of premium wood, fabric and metallic options.

## **Features**

- Acoustically optimised surfaces
- Ergonomic Design
- Decoupled Monitor Supports
- Hidden Cable Management