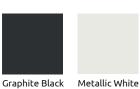

## **Finish Details**

- Primary Finish
- Detailing Finish
- Faux Leather Finish
- Suede Fabric Finish
- Leg Finish Matte Black (non-customisable)

Noir Vintage

### Preset

Preset 1 Gloss White | Grey Aluminium | Pure White | Ink Black

Preset 2 Noir Vintage | Bronze | Schwarz | Snow White

Noir Vintage | Noir Vintage | Pure White | Snow White

Graphite Black | Bronze | Schwarz | Snow White