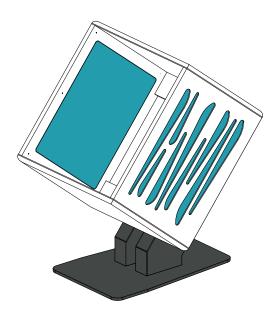

#### Features

- Versatile Mobile Rack
- 12U 19" Rack Space
- Hidden Cable Management

Dimensions: 540x700x875mm

### **Technical Information**

700

875