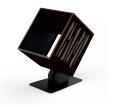

## **Antares Rack**

#### Description

A versatile mobile rack, designed in line with the Jan Morel studio furniture line. This Racks provides a flexible extension to your working area, that be be easily changed to evolve along with your gear.

#### Features

- Versatile Mobile Rack
- 12U 19" Rack Space
- Hidden Cable Management

Dimensions: 540x700x875mm