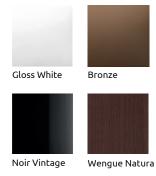

### **Finish Details**

### **Primary Finish**

#### Preset

Preset 1 Gloss White | Ink Black

Preset 2 Bronze | Ink Black

Preset 3 Noir Vintage | Snow White

Preset 4 Wengue Natura | Vanilla Beige

Suede Fabric Finish

Leg Finish - Matte Black (non-customisable)