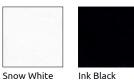

#### Preset

Preset 1 Gloss White | Ink Black

Preset 2 Bronze | Ink Black

Preset 3 Noir Vintage | Snow White

Preset 4 Wengue Natura | Vanilla Beige

Suede Fabric Finish

Leg Finish - Matte Black (non-customisable)

# Suede Finish

Vanilla Beige