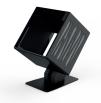

## **Antares Rack**

#### Description

A versatile mobile rack, designed in line with the Jan Morel studio furniture line. This Racks provides a flexible extension to your working area, that be be easily changed to evolve along with your gear.

#### Features

- Versatile Mobile Rack
- 12U 19" Rack Space
- Hidden Cable Management

Dimensions: 540x700x875mm