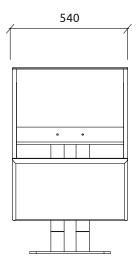

#### Features

- Versatile Mobile Rack
- 12U 19" Rack Space
- Hidden Cable Management

Dimensions: 540x700x875mm

### **Technical Information**

700

875