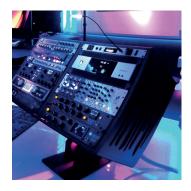

## **Antares Rack**

#### Description

A versatile mobile rack, designed in line with the Jan Morel studio furniture line. This Racks provides a flexible extension to your working area, that be be easily changed to evolve along with your gear.

#### Features

- Versatile Mobile Rack
- 12U 19" Rack Space
- Hidden Cable Management

Dimensions: 540x700x875mm