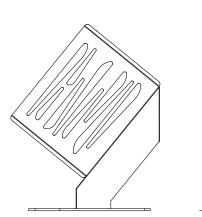

#### Features

- Versatile Mobile Rack
- 12U 19" Rack Space
- Hidden Cable Management

Dimensions: 540x700x875mm

### **Technical Information**

700

875