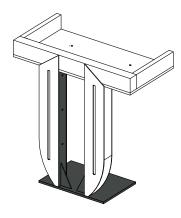

## Description

The DJ booth is the ultimate DJ station. Created by the master studio designer, Jan Morel.

The perfect solution for housing your gear, with hidden cable management and fully customised finishes in premium wood, fabric and metallic options.

### Features

**DJ Booth** 

- Ergonomic design
- Integrated equipment slots
- Hidden Cable Management

# Dimensions:

1185x550x1120mm