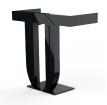

## Description

The DJ booth is the ultimate DJ station. Created by the master studio designer, Jan Morel.

The perfect solution for housing your gear, with hidden cable management and fully customised finishes in premium wood, fabric and metallic options.

### Features

**DJ Booth** 

- Ergonomic design
- Integrated equipment slots
- Hidden Cable Management

# Dimensions:

1185x550x1120mm