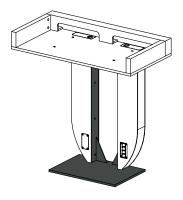

## Description

The DJ booth is the ultimate DJ station. Created by the master studio designer, Jan Morel.

The perfect solution for housing your gear, with hidden cable management and fully customised finishes in premium wood, fabric and metallic options.

### Features

**DJ Booth** 

- Ergonomic design
- Integrated equipment slots
- Hidden Cable Management

# Dimensions:

1185x550x1120mm