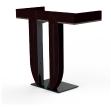

## Description

The DJ booth is the ultimate DJ station. Created by the master studio designer, Jan Morel.

The perfect solution for housing your gear, with hidden cable management and fully customised finishes in premium wood, fabric and metallic options.

### Features

**DJ Booth** 

- Ergonomic design
- Integrated equipment slots
- Hidden Cable Management

# Dimensions:

1185x550x1120mm