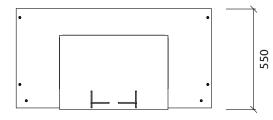

## Description

The DJ booth is the ultimate DJ station. Created by the master studio designer, Jan Morel.

The perfect solution for housing your gear, with hidden cable management and fully customised finishes in premium wood, fabric and metallic options.

## **Technical Information**









### Features

**DJ Booth** 

- Ergonomic design
- Integrated equipment slots
- Hidden Cable Management

# Dimensions:

1185x550x1120mm



## **Finish Details**







Primary Finish Leg Finish - Matte Black (non-customisable)

## Preset



Preset 1 Gloss White



Preset 2 Bronze



Preset 3 Noir Vintage



Preset 4 Wengue Natura

## **Primary Finish**





Noir Vintage

Wengue Natura