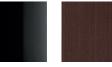

## Description

The DJ booth is the ultimate DJ station. Created by the master studio designer, Jan Morel.

The perfect solution for housing your gear, with hidden cable management and fully customised finishes in premium wood, fabric and metallic options.

## **Technical Information**









### Features

**DJ Booth** 

- Ergonomic design
- Integrated equipment slots
- Hidden Cable Management

# Dimensions:

1185x550x1120mm



## **Finish Details**







Primary Finish Leg Finish - Matte Black (non-customisable)

## Preset



Preset 1 Gloss White



Preset 2 Bronze



Preset 3 Noir Vintage



Preset 4 Wengue Natura

## **Primary Finish**





Noir Vintage

Wengue Natura