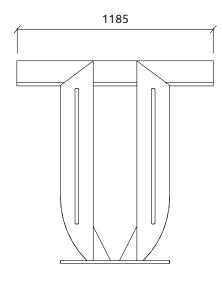

## Description

The DJ booth is the ultimate DJ station. Created by the master studio designer, Jan Morel.

The perfect solution for housing your gear, with hidden cable management and fully customised finishes in premium wood, fabric and metallic options.

## **Technical Information**









### Features

**DJ Booth** 

- Ergonomic design
- Integrated equipment slots
- Hidden Cable Management

# Dimensions:

1185x550x1120mm



## **Finish Details**







Primary Finish Leg Finish - Matte Black (non-customisable)

## Preset



Preset 1 Gloss White



Preset 2 Bronze



Preset 3 Noir Vintage



Preset 4 Wengue Natura

## **Primary Finish**





Noir Vintage

Wengue Natura