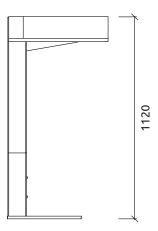

## Description

The DJ booth is the ultimate DJ station. Created by the master studio designer, Jan Morel.

The perfect solution for housing your gear, with hidden cable management and fully customised finishes in premium wood, fabric and metallic options.

## **Technical Information**









### Features

**DJ Booth** 

- Ergonomic design
- Integrated equipment slots
- Hidden Cable Management

# Dimensions:

1185x550x1120mm



## **Finish Details**







Primary Finish Leg Finish - Matte Black (non-customisable)

## Preset



Preset 1 Gloss White



Preset 2 Bronze



Preset 3 Noir Vintage



Preset 4 Wengue Natura

## **Primary Finish**





Noir Vintage

Wengue Natura