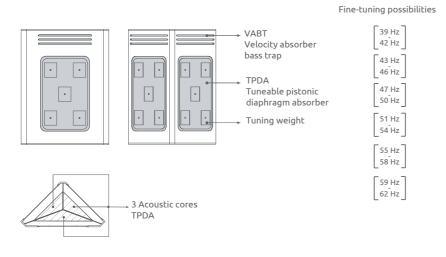

#### Type:

Tuneable Pistonic Diaphragmatic Membrane Technology

Tuneable absorption range: 40 to 60 Hz

- Hz-by-Hz peak absorption tuning
- Triple Pressure acoustic core + Velocity core
- High Efficiency Bass Trap

## Sub Trap | Range