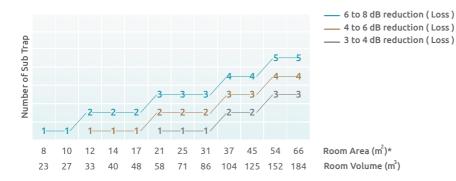

ploys Artnov ion's latest membrane technology - a symbiosis of precision engineering and material science - creating a device that can be precisely calibrate to work at the exact resonant frequency of a space.

#### Performance



#### **Technical Information**







### Features

#### Type:

Tuneable Pistonic Diaphragmatic Membrane Technology

Tuneable absorption range: 40 to 60 Hz

- Hz-by-Hz peak absorption tuning
- Triple Pressure acoustic core + Velocity core
- High Efficiency Bass Trap

#### Material:

- Acoustic fabric
- Marine grade plywood structural frame
- Calibrated cell acoustic foam

This panels can only be installed on v ertical wall corners.

#### **Dimensions:**

FG - SF | 736x892x384mm FG - WF | 736x892x384mm

# artnovion

## Sub Trap | Range



## Sub Trap performance



<sup>\*</sup>Ceiling height from 2,7 to 3m

## Helen sub Trap - Corner

## Tuneable Pistonic Diaphragmatic Absorber



#### Ригроѕе

- Room mode control
- Bass ratio control
- Low frequency RT reduction
- Improving low frequency response
- Reducing low frequency time decay

#### **Recommended for**

- Control Room
- Recording Room
- Home Studio
- Broadcast Studio
- Production Room

## artnovion

## **Product finishes**

(FG - SF) Suede Fabric Finishes



(T0272) Snow White



Grey Beige

(T0273) Light Ivory





(T0279) Anthracite Grey



(T0277) Mink Grey

(T0274)

Vanilla Beige



(T0275) Earth Brown



(T0280) . Bottle Green



(T0281) Wine Red



(T0282)

Violet Blue

(T0283) Ink Black

(TC241)

Lerwick

(TC249)

Austen

### (FG - WF) Weave Fabric Finishes



(TC240) Black







Car