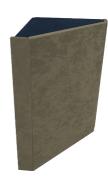

#### Helen sub Trap - Corner

Tuneable Pistonic Diaphragmatic Absorber

Low frequency control is the foundation of acoustic treatment.

Strong modal frequencies can be the make-or-break of many rooms, often uncontrollable without altering room structure.

#### Material:

- Acoustic fabric
- Marine grade plywood structural frame
- Calibrated cell acoustic foam

This panels can only be installed on v ertical wall corners.

#### **Dimensions:**

FG - SF | 736x892x384mm FG - WF | 736x892x384mm

## Helen sub Trap - Corner

## Tuneable Pistonic Diaphragmatic Absorber