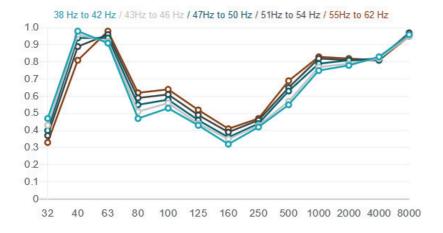

#### Performance

## Sub Trap performance

<sup>\*</sup>Ceiling height from 2,7 to 3m