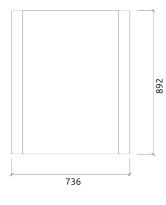

sub Trap - Corner

Tuneable Pistonic Diaphragmatic Absorber

Low frequency control is the foundation of acoustic treatment.

Strong modal frequencies can be the make-or-break of many rooms, often uncontrollable without altering room structure.

Enter the Sub Trap - a new approach on low frequency control - a fine-tuneable device with unprecedented performance.

The Sub Trap is a new category of acosutic treatment, targetting the sub-bass frequency range. It boasts the highest absorption coefficient per volume on the market.

It employs Artnov ion's latest membrane technology - a symbiosis of precision engineering and material science - creating a device that can be precisely calibrate to work at the exact resonant frequency of a space.

#### Performance



#### **Technical Information**







### Features

#### Type:

Tuneable Pistonic Diaphragmatic Membrane Technology

Tuneable absorption range: 40 to 60 Hz

- Hz-by-Hz peak absorption tuning
- Triple Pressure acoustic core + Velocity core
- High Efficiency Bass Trap

#### Material:

- Acoustic fabric
- Marine grade plywood structural frame
- Calibrated cell acoustic foam

This panels can only be installed on v ertical wall corners.

#### **Dimensions:**

FG - SF | 736x892x384mm FG - WF | 736x892x384mm

# artnovion

## Sub Trap | Range



## Sub Trap performance



<sup>\*</sup>Ceiling height from 2,7 to 3m

## Helen sub Trap - Corner

## Tuneable Pistonic Diaphragmatic Absorber



#### Ригроѕе

- Room mode control
- Bass ratio control
- Low frequency RT reduction
- Improving low frequency response
- Reducing low frequenc