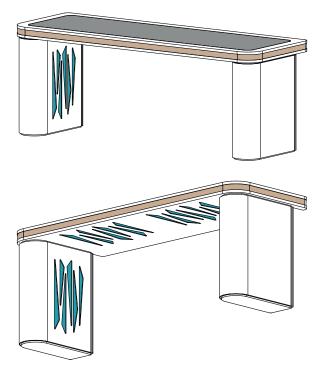

# Description

The Vector Gaming Desk is the ultimate gaming station, combining an ergonomically optimised design with acoustic performance.

The desk is equipped with a high performance acoustic core, built with calibrated combination of foam densities in its core, that balance the reverberation response of your room.

The Vector Gaming Desk was designed with a studio setup in mind, with a dedicated screen area, and a lower and broad area for gear, all with built-in cable management. The desk fully customisable in terms of finishes, with a large range of premium wood, fabric and metallic options.

### **Features**

- Ergonomic Design
- Acoustically optimised surfaces
- Adaptive desk space
- Integrated bass trapping