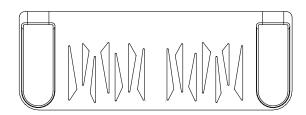

# **Vector Desk Gaming LT**

### **Technical Information**

# **Dimensions:** 1800x650x780mm

650