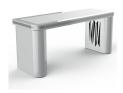

The Vector Gaming Desk was designed with a studio setup in mind, with a dedicated screen area, and a lower and broad area for gear, all with built-in cable management. The desk fully customisable in terms of finishes, with a large range of premium wood, fabric and metallic options.

# **Finish Details**

- Primary Finish
- Detailing Finish
- Faux Leather Finish
- Suede Fabric Finish

### **Preset**

Preset 1 Gloss White | Grey Aluminium | Pure White | Ink Black

Preset 2 Noir Vintage | Bronze | Schwarz | Snow White

Noir Vinta ge | Noir Vintage | Pure White | Snow White

Graphite Black | Bronze | Schwarz | Snow White