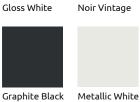

# **Finish Details**

- Primary Finish
- Detailing Finish
- Faux Leather Finish
- Suede Fabric Finish

### **Preset**

Preset 1 Gloss White | Grey Aluminium | Pure White | Ink Black

Preset 2 Noir Vintage | Bronze | Schwarz | Snow White

Noir Vinta ge | Noir Vintage | Pure White | Snow White

Graphite Black | Bronze | Schwarz | Snow White

# **Primary Finish**

Gloss White

**Detailing Finish** 

Grey Aluminium Bronze

Faux Leather Finish

Pure White

Schwarz

# **Suede Finish**

Ink Black