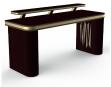

The Vector Producer Desk was designed with an ergonomic shape, an upper area for your screen, and a lower and broad area for the keyboard and mixing gear, with complete design customisation of the wood, fabric and trim finishes.

#### Dimensions: 1800x650x917mm

**Finish Details** 

#### Preset

Preset 1 Gloss White | Jet Black | Ink Black

Preset 2 Gloss White | Grey Aluminium | Ash Grey

Preset 3 Noir Vintage | Grey Aluminium | Snow White

Wengue Natura | Classic Gold | Vanilla Beige

Preset 5 Wengue Natura | Grey Aluminium | Anthracite Grey