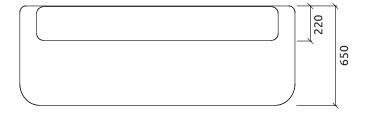

# Vector Producer Desk LT

# Description

Vector Producer is a brand-new addition to the Artnovion acoustic furniture range, a range in high demand from our clients.

Due to the calibrated combination of foam densities in its core, that balance the reverberation response of your room, The Vector Producer Desk is perfect for long sessions of mixing and recording.

The Vector Producer Desk was designed with an ergonomic shape, an upper area for your screen, and a lower and broad area for the keyboard and mixing gear, with complete design customisation of the wood, fabric and trim finishes.

### **Technical Information**





1000





#### Features

- Ergonomic Design
- Built-in Monitor Shelf
- Hidden Cable Management
- Integrated bass trapping

#### Dimensions: 1800x650x917mm





**Finish Details** 







#### Preset



Preset 1 Gloss White | Jet Black | Ink Black



Preset 2 Gloss White | Grey Aluminium | Ash Grey



Preset 3 Noir Vintage | Grey Aluminium | Snow White



Wengue Natura | Classic Gold | Vanilla Beige



Preset 5 Wengue Natura | Grey Aluminium | Anthracite Grey

# **Primary Finish**



**Detailing Finish** 





Noir Vintage

### **Suede Finish**



Ink Black