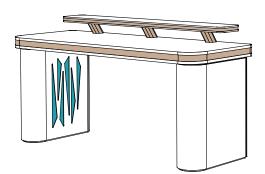

The Vector Producer Desk was designed with an ergonomic shape, an upper area for your screen, and a lower and broad area for the keyboard and mixing gear, with complete design customisation of the wood, fabric and trim finishes.

#### Features

- Ergonomic Design
- Built-in Monitor Shelf
- Hidden Cable Management
- Integrated bass trapping

#### Dimensions: 1800x650x917mm

**Finish Details** 