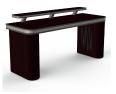

The Vector Producer Desk was designed with an ergonomic shape, an upper area for your screen, and a lower and broad area for the keyboard and mixing gear, with complete design customisation of the wood, fabric and trim finishes.

#### Features

- Ergonomic Design
- Built-in Monitor Shelf
- Hidden Cable Management
- Integrated bass trapping

#### Dimensions: 1800x650x917mm

**Finish Details** 