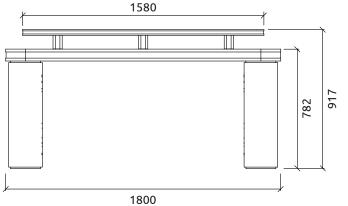

# Vector Producer Desk LT

# Description

Vector Producer is a brand-new addition to the Artnovion acoustic furniture range, a range in high demand from our clients.

Due to the calibrated combination of foam densities in its core, that balance the reverberation response of your room, The Vector Producer Desk is perfect for long sessions of mixing and recording.

The Vector Producer Desk was designed with an ergonomic shape, an upper area for your screen, and a lower and broad area for the keyboard and mixing gear, with complete design customisation of the wood, fabric and trim finishes.

### **Technical Information**





1000





#### Features

- Ergonomic Design
- Built-in Monitor Shelf
- Hidden Cable Management
- Integrated bass trapping

#### Dimensions: 1800x650x917mm





**Finish Details** 







#### Preset



Preset 1 Gloss White | Jet Black | Ink Black



Preset 2 Gloss White | Grey Aluminium | Ash Grey



Preset 3 Noir Vintage | Grey Aluminium | Snow White



Wengue Natura | Classic Gold | Vanilla Beige



Preset 5 Wengue Natura | Grey Aluminium | Anthracite Grey

# **Primary Finish**



**Detailing Finish** 





Noir Vintage

### **Suede Finish**



Ink Black