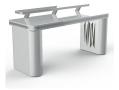

The Vector Producer Desk was designed with an ergonomic shape, an upper area for your screen, and a lower and broad area for the keyboard and mixing gear, with complete design customisation of the wood, fabric and trim finishes.

#### Dimensions: 1800x650x917mm

**Finish Details** 

#### Preset

Preset 1 Gloss White | Jet Black | Ink Black

Preset 2 Gloss White | Grey Aluminium | Ash Grey

Preset 3 Noir Vintage | Grey Aluminium | Snow White

Wengue Natura | Classic Gold | Vanilla Beige

Preset 5 Wengue Natura | Grey Aluminium | Anthracite Grey