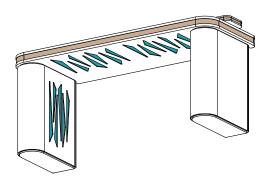

The Vector Producer Desk was designed with an ergonomic shape, an upper area for your screen, and a lower and broad area for the keyboard and mixing gear, with complete design customisation of the wood, fabric and trim finishes.

#### Features

- Ergonomic Design
- Built-in Monitor Shelf
- Hidden Cable Management
- Integrated bass trapping

#### Dimensions: 1800x650x917mm

**Finish Details** 