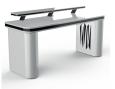

The Vector Producer Desk was designed with an ergonomic shape, an upper area for your screen, and a lower and broad area for the keyboard and mixing gear, with complete design customisation of the wood, fabric and trim finishes.

#### Dimensions: 1800x650x917mm

**Finish Details** 

#### Preset

Preset 1 Gloss White | Jet Black | Ink Black

Preset 2 Gloss White | Grey Aluminium | Ash Grey

Preset 3 Noir Vintage | Grey Aluminium | Snow White

Wengue Natura | Classic Gold | Vanilla Beige

Preset 5 Wengue Natura | Grey Aluminium | Anthracite Grey