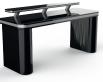

The Vector Producer Desk was designed with an ergonomic shape, an upper area for your screen, and a lower and broad area for the keyboard and mixing gear, with complete design customisation of the wood, fabric and trim finishes.

#### Dimensions: 1800x650x917mm

**Finish Details** 

#### Preset

Preset 1 Gloss White | Jet Black | Ink Black

Preset 2 Gloss White | Grey Aluminium | Ash Grey

Preset 3 Noir Vintage | Grey Aluminium | Snow White

Wengue Natura | Classic Gold | Vanilla Beige

Preset 5 Wengue Natura | Grey Aluminium | Anthracite Grey