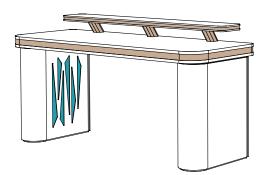

The Vector Producer Desk was designed with an ergonomic shape, an upper area for your screen, and a lower and broad area for the keyboard and mixing gear, with complete design customisation of the wood, fabric and trim finishes.

#### Features

- Ergonomic Design
- Built-in Monitor Shelf
- Hidden Cable Management
- Integrated bass trapping