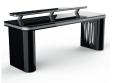

The Vector Producer Desk was designed with an ergonomic shape, an upper area for your screen, and a lower and broad area for the keyboard and mixing gear, with complete design customisation of the wood, fabric and trim finishes.

#### Dimensions: 2100x700x917mm

**Finish Details** 

#### Preset

Preset 1 Gloss White | Jet Black | Ink Black

Preset 2 Gloss White | Grey Aluminium | Ash Grey

Preset 3 Noir Vintage | Grey Aluminium | Snow White

Preset 4 Wengue Natura | Classic Gold | Vanilla Beige