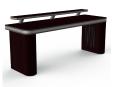

# **Vector Producer Desk ST**

## Description

Vector Producer is a brand-new addition to the Artnovion acoustic furniture range, a range in high demand from our clients.

Due to the calibrated combination of foam densities in its core, that balance the reverberation response of your room, The Vector Producer Desk is perfect for long sessions of mixing and recording.

The Vector Producer Desk was designed with an ergonomic shape, an upper area for your screen, and a lower and broad area for the keyboard and mixing gear, with complete design customisation of the wood, fabric and trim finishes.

#### Features

- Ergonomic Design
- Built-in Monitor Shelf
- Hidden Cable Management
- Integrated bass trapping

#### Dimensions: 2100x700x917mm

**Finish Details** 