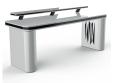

The Vector Producer Desk was designed with an ergonomic shape, an upper area for your screen, and a lower and broad area for the keyboard and mixing gear, with complete design customisation of the wood, fabric and trim finishes.

#### Dimensions: 2100x700x917mm

**Finish Details** 

#### Preset

Preset 1 Gloss White | Jet Black | Ink Black

Preset 2 Gloss White | Grey Aluminium | Ash Grey

Preset 3 Noir Vintage | Grey Aluminium | Snow White

Preset 4 Wengue Natura | Classic Gold | Vanilla Beige