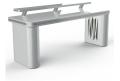

The Vector Producer Desk was designed with an ergonomic shape, an upper area for your screen, and a lower and broad area for the keyboard and mixing gear, with complete design customisation of the wood, fabric and trim finishes.

#### Dimensions: 2100x700x917mm

**Finish Details** 

#### Preset

Preset 1 Gloss White | Jet Black | Ink Black

Preset 2 Gloss White | Grey Aluminium | Ash Grey

Preset 3 Noir Vintage | Grey Aluminium | Snow White

Preset 4 Wengue Natura | Classic Gold | Vanilla Beige