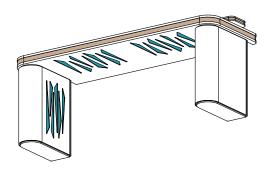

The Vector Producer Desk was designed with an ergonomic shape, an upper area for your screen, and a lower and broad area for the keyboard and mixing gear, with complete design customisation of the wood, fabric and trim finishes.

#### Features

- Ergonomic Design
- Built-in Monitor Shelf
- Hidden Cable Management
- Integrated bass trapping