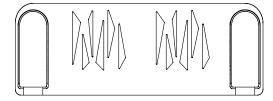

## Description

Vector Producer is a brand-new addition to the Artnovion acoustic furniture range, a range in high demand from our clients.

Due to the calibrated combination of foam densities in its core, that balance the reverberation response of your room, The Vector Producer Desk is perfect for long sessions of mixing and recording.

The Vector Producer Desk was designed with an ergonomic shape, an upper area for your screen, and a lower and broad area for the keyboard and mixing gear, with complete design customisation of the wood, fabric and trim finishes.

#### Features

- Ergonomic Design
- Built-in Monitor Shelf
- Hidden Cable Management
- Integrated bass trapping