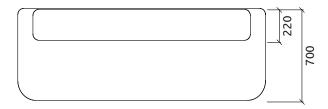

# **Vector Producer Desk ST**

## Description

Vector Producer is a brand-new addition to the Artnovion acoustic furniture range, a range in high demand from our clients.

Due to the calibrated combination of foam densities in its core, that balance the reverberation response of your room, The Vector Producer Desk is perfect for long sessions of mixing and recording.

The Vector Producer Desk was designed with an ergonomic shape, an upper area for your screen, and a lower and broad area for the keyboard and mixing gear, with complete design customisation of the wood, fabric and trim finishes.

#### **Technical Information**









#### Features

- Ergonomic Design
- Built-in Monitor Shelf
- Hidden Cable Management
- Integrated bass trapping

#### Dimensions: 2100x700x917mm





**Finish Details** 







#### Preset



Preset 1 Gloss White | Jet Black | Ink Black



Preset 2 Gloss White | Grey Aluminium | Ash Grey



Preset 3 Noir Vintage | Grey Aluminium | Snow White



Preset 4 Wengue Natura | Classic Gold | Vanilla Beige



Preset 5 Wengue Natura | Grey Aluminium | Anthracite Grey

## **Primary Finish**



**Detailing Finish** 





Noir Vintage

### **Suede Finish**