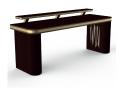

The Vector Producer Desk was designed with an ergonomic shape, an upper area for your screen, and a lower and broad area for the keyboard and mixing gear, with complete design customisation of the wood, fabric and trim finishes.

#### Dimensions: 2100x700x917mm

**Finish Details** 

#### Preset

Preset 1 Gloss White | Jet Black | Ink Black

Preset 2 Gloss White | Grey Aluminium | Ash Grey

Preset 3 Noir Vintage | Grey Aluminium | Snow White

Preset 4 Wengue Natura | Classic Gold | Vanilla Beige

Preset 5 Wengue Natura | Grey Aluminium | Anthracite Grey