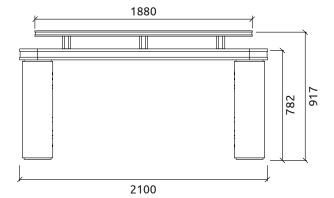

# **Vector Producer Desk ST**

## Description

Vector Producer is a brand-new addition to the Artnovion acoustic furniture range, a range in high demand from our clients.

Due to the calibrated combination of foam densities in its core, that balance the reverberation response of your room, The Vector Producer Desk is perfect for long sessions of mixing and recording.

The Vector Producer Desk was designed with an ergonomic shape, an upper area for your screen, and a lower and broad area for the keyboard and mixing gear, with complete design customisation of the wood, fabric and trim finishes.

#### **Technical Information**









#### Features

- Ergonomic Design
- Built-in Monitor Shelf
- Hidden Cable Management
- Integrated bass trapping

#### Dimensions: 2100x700x917mm





**Finish Details** 







#### Preset



Preset 1 Gloss White | Jet Black | Ink Black



Preset 2 Gloss White | Grey Aluminium | Ash Grey



Preset 3 Noir Vintage | Grey Aluminium | Snow White



Preset 4 Wengue Natura | Classic Gold | Vanilla Beige



Preset 5 Wengue Natura | Grey Aluminium | Anthracite Grey

## **Primary Finish**



**Detailing Finish** 





Noir Vintage

### **Suede Finish**