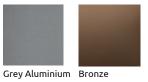

#### Preset

Preset 1 Gloss White | Jet Black | Ink Black

Preset 2 Gloss White | Grey Aluminium | Ash Grey

Preset 3 Noir Vintage | Grey Aluminium | Snow White

Preset 4 Wengue Natura | Classic Gold | Vanilla Beige

Preset 5 Wengue Natura | Grey Aluminium | Anthracite Grey