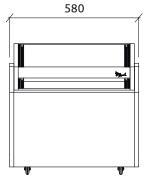

## artnovion

### Description

A versatile mobile rack, designed in line with the Jan Morel studio furniture line. This Racks provides a flexible extension to your working area, that be be easily changed to evolve along with your gear.

evolve along with your gear.

Available in a range of premium wood and fabric finishes, and customisable finishes upon request.

### **Vector Rack**



### **Technical Information**







### **Features**

- Versatile Mobile Rack
- 13U + 2U 19" Rack Space
- Hidden Cable Management

### **Dimensions:** 580x865x585mm



# artnovion

### **Finish Details**



### Preset



Preset 1 Gloss White | Ink Black



Preset 2 Bronze | Ink Black



Preset 3 Noir Vintage | Snow White



Preset 4 Wengue Natura | Vanilla Beige



### **Primary Finish**

Noir Vintage



Wengue Natura

### Suede Finish



Vanilla Beige