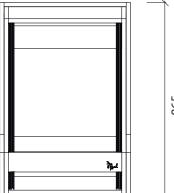

### **Vector Rack**

### **Features**

- Versatile Mobile Rack
- 13U + 2U 19" Rack Space
- Hidden Cable Management