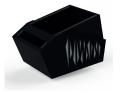

### Description

A versatile mobile rack, designed in line with the Jan Morel studio furniture line. This Racks provides a flexible extension to your working area, that be be easily changed to evolve along with your gear.

### **Vector Rack**

### **Features**

- Versatile Mobile Rack
- 13U + 2U 19" Rack Space
- Hidden Cable Management

### **Dimensions:** 580x865x585mm