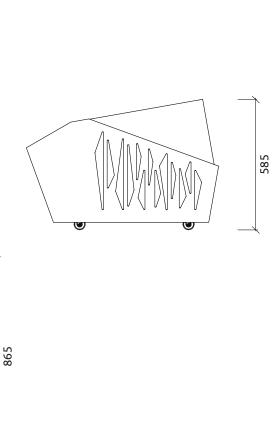

## artnovion

### Description

A versatile mobile rack, designed in line with the Jan Morel studio furniture line. This Racks provides a flexible extension to your working area, that be be easily changed to evolve along with your gear.

evolve along with your gear.

Available in a range of premium wood and fabric finishes, and customisable finishes upon request.

### **Vector Rack**



### **Technical Information**







### **Features**

- Versatile Mobile Rack
- 13U + 2U 19" Rack Space
- Hidden Cable Management

### **Dimensions:** 580x865x585mm



# artnovion

### **Finish Details**



### Preset



Preset 1 Gloss White | Ink Black



Preset 2 Bronze | Ink Black



Preset 3 Noir Vintage | Snow White



Preset 4 Wengue Natura | Vanilla Beige



### **Primary Finish**

Noir Vintage



Wengue Natura

### Suede Finish



Vanilla Beige