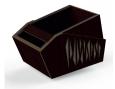

### Description

A versatile mobile rack, designed in line with the Jan Morel studio furniture line. This Racks provides a flexible extension to your working area, that be be easily changed to evolve along with your gear.

### **Vector Rack**

### **Features**

- Versatile Mobile Rack
- 13U + 2U 19" Rack Space
- Hidden Cable Management

### **Dimensions:** 580x865x585mm