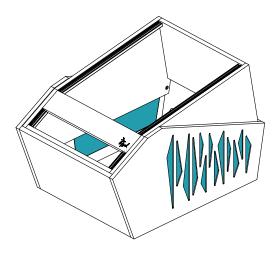

### Description

A versatile mobile rack, designed in line with the Jan Morel studio furniture line. This Racks provides a flexible extension to your working area, that be be easily changed to evolve along with your gear.

### **Features**

- Versatile Mobile Rack
- 13U + 2U 19" Rack Space
- Hidden Cable Management