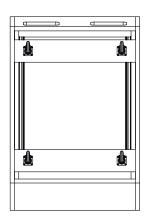

### **Vector Rack**

### **Features**

- Versatile Mobile Rack
- 13U + 2U 19" Rack Space
- Hidden Cable Management